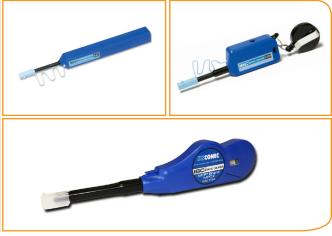

The US Conec IBC<sup>™</sup> Brand Cleaners are mechanical cleaning tools designed to clean connectors residing in an adapter or faceplate and unmated connectors. The IBC<sup>™</sup> Brand Cleaning tools use a novel dry cleaning strand to gently sweep and lift away dust and residues from the connector end face.