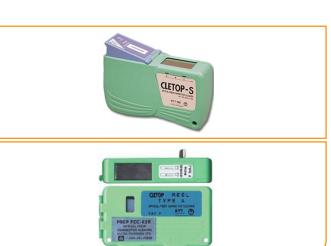

### **CLETOP Cleaning Tools**

- Replacement reels are easy to install and reduce the cost per cleaning
- 400+ Cleanings
- Eliminates electrostatic charge

The CLETOP and CLETOP-S are cassette style fibre optic connector cleaner systems that can be refilled for reducing cleaning costs. They use densely woven micro-fibre cleaning fabrics to remove harmful contaminates off of the ferrule end face. The CLETOP and CLETOP-S cassette cleaning tools will accommodate all single fibre connections.