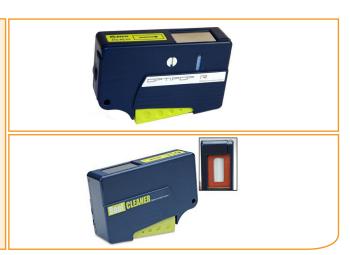

#### **OPTIPOP Cleaning Tools**

- 🥝 Replacement reels are easy to install and reduce the cost per cleaning
- 🥝 400+ Cleanings
- Ø Eliminates electrostatic charge

The OPTIPOP R is a cassette style fibre optic connector cleaner system that can be refilled for reducing cleaning costs. It uses a densely woven micro-fibre cleaning fabric to remove harmful contaminates off of the ferrule end face. The OPTIPOP R cassette cleaning tool will accommodate all single fibre connections.