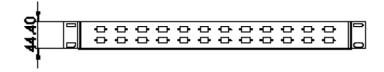

# MTP® Through Coupler Panel

The Lite Linke MTP® Through Coupler Panel is a robust solution which maximises the number of fibres in a 1U slot. This panel has the capability to hold either 24x simplex MTP® or 24x duplex MTP® adaptors, meaning it can be scaled to hold 1152 fibres in a 1U space.

| Specification                  |                                                                                   |
|--------------------------------|-----------------------------------------------------------------------------------|
| ELEMENT                        | CHARACTERISTIC                                                                    |
| Dimensions (mm)<br>(L x W x H) | With Rear Management = 494 x 304 x 44.5<br>w/o Rear Management = 494 x 148 x 44.5 |
| Finish                         | Mild steel, Powder coated                                                         |
| RAL                            | Black RAL: 9005                                                                   |
| U Size                         | 1U                                                                                |
| Operation Temperature          | -40 ~ +80°C                                                                       |
| Compliant to                   | RoHS, REACH                                                                       |