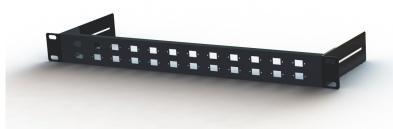

The MTP® Through Coupler Panel can come with 2 fixing options, the first being a stand alone front plate with brackets attached either side for fixing to cabinets. These brackets give the coupler plates the ability to recess 110mm. The second option is a front plate with a rear management tray attached. The rear management tray gives the coupler plates location points for cable management whilst still having the ability to recess 130mm.

### With Brackets