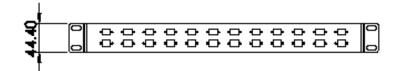

| Specification                  |                                                                                   |
|--------------------------------|-----------------------------------------------------------------------------------|
| ELEMENT                        | CHARACTERISTIC                                                                    |
| Dimensions (mm)<br>(L x W x H) | With Rear Management = 494 x 304 x 44.5<br>w/o Rear Management = 494 x 148 x 44.5 |
| Finish                         | Mild steel, Powder coated                                                         |
| RAL                            | Black RAL: 9005                                                                   |
| U Size                         | 1U                                                                                |
| Operation Temperature          | -40 ~ +80°C                                                                       |
| Compliant to                   | RoHS, REACH                                                                       |