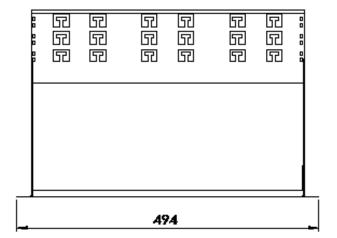

| Specification                  |                                                                                   |
|--------------------------------|-----------------------------------------------------------------------------------|
| ELEMENT                        | CHARACTERISTIC                                                                    |
| Dimensions (mm)<br>(L x W x H) | With Rear Management = 494 x 304 x 44.5<br>w/o Rear Management = 494 x 148 x 44.5 |
| Finish                         | Mild steel, Powder coated                                                         |
| RAL                            | Black RAL: 9005                                                                   |
| U Size                         | 1U                                                                                |
| Operation Temperature          | -40 ~ +80°C                                                                       |
| Compliant to                   | RoHS, REACH                                                                       |