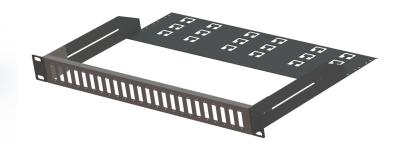

The MTP® Through Coupler Panel can come with 2 fixing options, the first being a stand alone front plate with brackets attached either side for fixing to cabinets. These brackets give the coupler plates the ability to recess 110mm. The second option is a front plate with a rear management tray attached. The rear management tray gives the coupler plates location points for cable management whilst still having the ability to recess 130mm.

#### With Rear Management