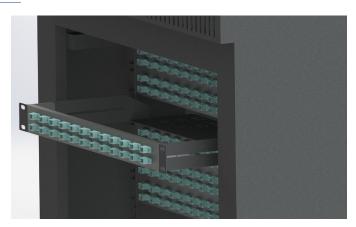

# MTP® Through Coupler Panel

The Lite Linke MTP® Through Coupler Panel is a robust solution which maximises the number of fibres in a 1U slot. This panel has the capability to hold either 24x simplex MTP® or 24x duplex MTP® adaptors, meaning it can be scaled to hold 1152 fibres in a 1U space.

The MTP® Through Coupler Panel can come with 2 fixing options, the first being a stand alone front plate with brackets attached either side for fixing to cabinets. These brackets give the coupler plates the ability to recess 110mm. The second option is a front plate with a rear management tray attached. The rear management tray gives the coupler plates location points for cable management whilst still having the ability to recess 130mm.